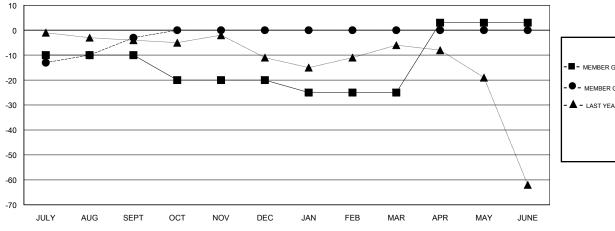

## GOALS AND ACTUAL MEMBERS CUMULATIVE

| -■- MEMBER GROWTH NET GOAL        |
|-----------------------------------|
| - ● - MEMBER GROWTH ACTUAL        |
| - ▲ - LAST YEAR MEMBERSHIP ACTUAL |
|                                   |
|                                   |
|                                   |
|                                   |
|                                   |